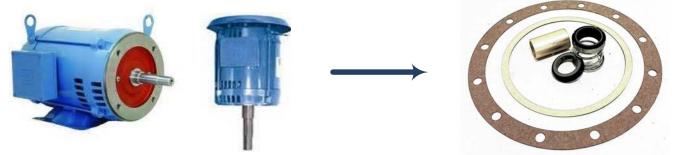

## Bell & Gossett\* Rebuild Components

Series 80 & 1531: 143JM thru 215JM

LM-1250JMK; Shaft sleeve seal kit (sil-car/cbn) and gaskets

Series 60 "A", 2<sup>1</sup>/<sub>2</sub>F, PD-38, PD-39 & PD-40 Pumps: