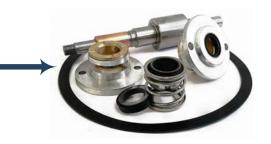

LM-60SKG: Seal kit (silicone carbide/carbon) and gasket

LM-60S: shaft and sleeve assembly (118469)

**LM-60SB:** Sleeve bearings set of 2 (185240 & 185241)