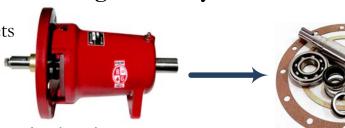

## 1510 and Universal Bearing Assembly 185011

LM-1510SKG: Seal Kit (sil/cbn) & gaskets LM-1510S: Shaft and sleeve assembly (185308)

\*A registered trademark of Bell and Gossett - LMI Aftermarket is not affiliated with Bell and Gossett