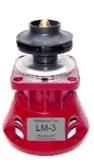

## **Bearing Assembly Dimensions**

LM - 3

LM - 3BG

LM - 4

LM-5

| LMI Model  | A       | В       | С                | Notes                 |
|------------|---------|---------|------------------|-----------------------|
| LM - 2     | 3-5/16" | 3-7/8"  | 2-5/8" x 4 bolt  | With Impeller         |
| LM – 3     | 3-9/16" | 3-5/16" | 3-3/16" x 4 bolt | With Impeller         |
| LM – 3BG   | 3-5/16" | 3-5/16" | 3-3/16" x 4 bolt | New Style B & G       |
| LM - 4     | 3-1/2"  | 4-3/8"  | 3-7/8" x 4 bolt  |                       |
| LM-5       | 4-1/4"  | 4-1/2"  | 2-5/16" x 8 bolt |                       |
| LM – 6     | 4-1/8"  | 6-7/8"  | 2-1/4" x 8 bolt  | Bearing Assembly only |
| LM – 6Plus | 4-1/8"  | 7-1/2"  | 3-1/4" x 8 bolt  | Armstrong Only        |
| LM – 6BG   | 4-1/8"  | 8-1/8"  | 3-1/4" x 8 bolt  | B &G Only             |