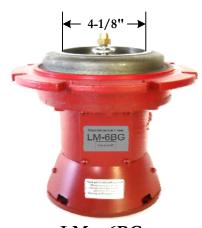

## **Bearing Assembly Dimensions**

LM - 3

LM - 3BG

LM - 4

LM-5

| LMI Model  | A       | В       | С                | Notes                 |
|------------|---------|---------|------------------|-----------------------|
| LM - 2     | 3-5/16" | 3-7/8"  | 2-5/8" x 4 bolt  | With Impeller         |
| LM – 3     | 3-9/16" | 3-5/16" | 3-3/16" x 4 bolt | With Impeller         |
| LM – 3BG   | 3-5/16" | 3-5/16" | 3-3/16" x 4 bolt | New Style B & G       |
| LM - 4     | 3-1/2"  | 4-3/8"  | 3-7/8" x 4 bolt  |                       |
| LM-5       | 4-1/4"  | 4-1/2"  | 2-5/16" x 8 bolt |                       |
| LM – 6     | 4-1/8"  | 6-7/8"  | 2-1/4" x 8 bolt  | Bearing Assembly only |
| LM – 6Plus | 4-1/8"  | 7-1/2"  | 3-1/4" x 8 bolt  | Armstrong Only        |
| LM – 6BG   | 4-1/8"  | 8-1/8"  | 3-1/4" x 8 bolt  | B &G Only             |