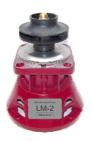

## **Bearing Assembly Dimensions**

LM - 3

LM - 3BG

LM - 4

LM-5

| LMI Model  | A       | В       | С                | Notes                 |
|------------|---------|---------|------------------|-----------------------|
| LM - 2     | 3-5/16" | 3-7/8"  | 2-5/8" x 4 bolt  | With Impeller         |
| LM – 3     | 3-9/16" | 3-5/16" | 3-3/16" x 4 bolt | With Impeller         |
| LM – 3BG   | 3-5/16" | 3-5/16" | 3-3/16" x 4 bolt | New Style B & G       |
| LM - 4     | 3-1/2"  | 4-3/8"  | 3-7/8" x 4 bolt  |                       |
| LM-5       | 4-1/4"  | 4-1/2"  | 2-5/16" x 8 bolt |                       |
| LM – 6     | 4-1/8"  | 6-7/8"  | 2-1/4" x 8 bolt  | Bearing Assembly only |
| LM – 6Plus | 4-1/8"  | 7-1/2"  | 3-1/4" x 8 bolt  | Armstrong Only        |
| LM – 6BG   | 4-1/8"  | 8-1/8"  | 3-1/4" x 8 bolt  | B &G Only             |