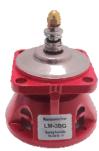

## **Bearing Assembly Dimensions**

LM - 3

LM - 3BG

LM - 4

LM-5

| LMI Model  | A       | В       | С                | Notes                 |
|------------|---------|---------|------------------|-----------------------|
| LM - 2     | 3-5/16" | 3-7/8"  | 2-5/8" x 4 bolt  | With Impeller         |
| LM – 3     | 3-9/16" | 3-5/16" | 3-3/16" x 4 bolt | With Impeller         |
| LM – 3BG   | 3-5/16" | 3-5/16" | 3-3/16" x 4 bolt | New Style B & G       |
| LM - 4     | 3-1/2"  | 4-3/8"  | 3-7/8" x 4 bolt  |                       |
| LM-5       | 4-1/4"  | 4-1/2"  | 2-5/16" x 8 bolt |                       |
| LM – 6     | 4-1/8"  | 6-7/8"  | 2-1/4" x 8 bolt  | Bearing Assembly only |
| LM – 6Plus | 4-1/8"  | 7-1/2"  | 3-1/4" x 8 bolt  | Armstrong Only        |
| LM – 6BG   | 4-1/8"  | 8-1/8"  | 3-1/4" x 8 bolt  | B &G Only             |