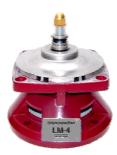

## **Bearing Assembly Dimensions**

LM - 3

LM - 3BG

LM - 4

LM-5

| LMI Model  | A       | В       | С                | Notes                 |
|------------|---------|---------|------------------|-----------------------|
| LM - 2     | 3-5/16" | 3-7/8"  | 2-5/8" x 4 bolt  | With Impeller         |
| LM – 3     | 3-9/16" | 3-5/16" | 3-3/16" x 4 bolt | With Impeller         |
| LM – 3BG   | 3-5/16" | 3-5/16" | 3-3/16" x 4 bolt | New Style B & G       |
| LM - 4     | 3-1/2"  | 4-3/8"  | 3-7/8" x 4 bolt  |                       |
| LM-5       | 4-1/4"  | 4-1/2"  | 2-5/16" x 8 bolt |                       |
| LM – 6     | 4-1/8"  | 6-7/8"  | 2-1/4" x 8 bolt  | Bearing Assembly only |
| LM – 6Plus | 4-1/8"  | 7-1/2"  | 3-1/4" x 8 bolt  | Armstrong Only        |
| LM – 6BG   | 4-1/8"  | 8-1/8"  | 3-1/4" x 8 bolt  | B &G Only             |