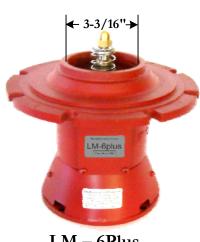

## **Bearing Assembly Dimensions**

LM - 3

LM - 3BG

LM - 4

LM-5

| LMI Model  | A       | В       | С                | Notes                 |
|------------|---------|---------|------------------|-----------------------|
| LM - 2     | 3-5/16" | 3-7/8"  | 2-5/8" x 4 bolt  | With Impeller         |
| LM – 3     | 3-9/16" | 3-5/16" | 3-3/16" x 4 bolt | With Impeller         |
| LM – 3BG   | 3-5/16" | 3-5/16" | 3-3/16" x 4 bolt | New Style B & G       |
| LM - 4     | 3-1/2"  | 4-3/8"  | 3-7/8" x 4 bolt  |                       |
| LM-5       | 4-1/4"  | 4-1/2"  | 2-5/16" x 8 bolt |                       |
| LM – 6     | 4-1/8"  | 6-7/8"  | 2-1/4" x 8 bolt  | Bearing Assembly only |
| LM – 6Plus | 4-1/8"  | 7-1/2"  | 3-1/4" x 8 bolt  | Armstrong Only        |
| LM – 6BG   | 4-1/8"  | 8-1/8"  | 3-1/4" x 8 bolt  | B &G Only             |

LM - 6Plus

LM - 6BG