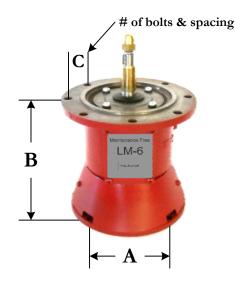

## **Bearing Assembly Dimensions**

LM - 3

LM - 3BG

LM - 4

LM-5

| LMI Model  | A       | В       | С                | Notes                 |
|------------|---------|---------|------------------|-----------------------|
| LM - 2     | 3-5/16" | 3-7/8"  | 2-5/8" x 4 bolt  | With Impeller         |
| LM – 3     | 3-9/16" | 3-5/16" | 3-3/16" x 4 bolt | With Impeller         |
| LM – 3BG   | 3-5/16" | 3-5/16" | 3-3/16" x 4 bolt | New Style B & G       |
| LM - 4     | 3-1/2"  | 4-3/8"  | 3-7/8" x 4 bolt  |                       |
| LM-5       | 4-1/4"  | 4-1/2"  | 2-5/16" x 8 bolt |                       |
| LM – 6     | 4-1/8"  | 6-7/8"  | 2-1/4" x 8 bolt  | Bearing Assembly only |
| LM – 6Plus | 4-1/8"  | 7-1/2"  | 3-1/4" x 8 bolt  | Armstrong Only        |
| LM – 6BG   | 4-1/8"  | 8-1/8"  | 3-1/4" x 8 bolt  | B &G Only             |