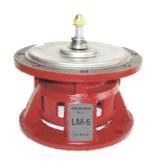

## **Bearing Assembly Dimensions**

LM - 3

LM - 3BG

LM - 4

LM-5

| LMI Model  | A       | В       | С                | Notes                 |
|------------|---------|---------|------------------|-----------------------|
| LM - 2     | 3-5/16" | 3-7/8"  | 2-5/8" x 4 bolt  | With Impeller         |
| LM – 3     | 3-9/16" | 3-5/16" | 3-3/16" x 4 bolt | With Impeller         |
| LM – 3BG   | 3-5/16" | 3-5/16" | 3-3/16" x 4 bolt | New Style B & G       |
| LM - 4     | 3-1/2"  | 4-3/8"  | 3-7/8" x 4 bolt  |                       |
| LM-5       | 4-1/4"  | 4-1/2"  | 2-5/16" x 8 bolt |                       |
| LM – 6     | 4-1/8"  | 6-7/8"  | 2-1/4" x 8 bolt  | Bearing Assembly only |
| LM – 6Plus | 4-1/8"  | 7-1/2"  | 3-1/4" x 8 bolt  | Armstrong Only        |
| LM – 6BG   | 4-1/8"  | 8-1/8"  | 3-1/4" x 8 bolt  | B &G Only             |